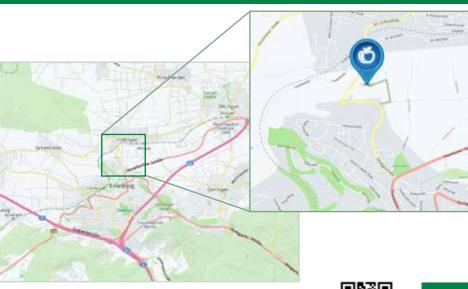

## How to find us

Philadelphia Bioland©-Bauernhof Strohgäustraße 52 D-71229 Leonberg gaertnerei@ph-v.de Telefon/Telefax.: 07152 28189

First farm between Leonberg and Höfingen

DE-ÖKO-006 Deutsche Landwirtschaft